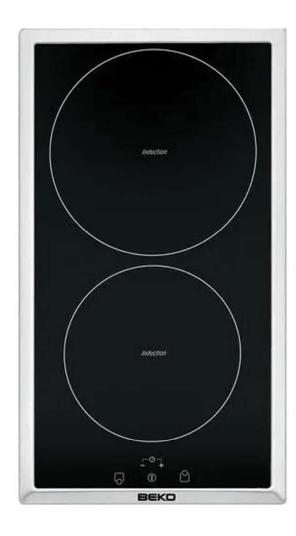

## **BEKO HOB INDUCTION 2 ZONE**

Model Number: HDMI32400DTX

| KEY FEATURES:                        |               |
|--------------------------------------|---------------|
| Product Name:                        | Induction Hob |
| Туре:                                | Built-In      |
| Color:                               | Black         |
| Size in cm:                          | 30            |
| Number of Cooking Zones/<br>Burners: | 2             |
| Hob Power in kW:                     | 3.6           |
| Controls:                            | Touch         |